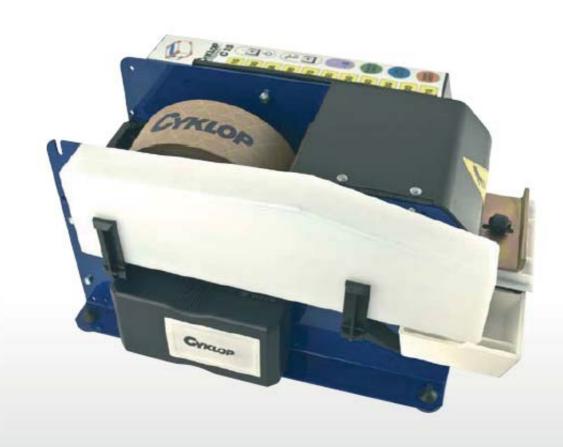

# **Tape dispenser C25 Battery**

Battery operated tape dispenser for water activated tapes

## **Advantages**

- First and unique dispenser battery operated in the world
- Cordless
- Mobile
- All DC running motor, top heater and control circuits 24 Volts
- Waterproof pushbutton keyboard
- Electronic control system of tape cut
- Cuts plain and reinforced water activated tapes
- Heavy duty frame with varnished steel sides, burnished and zinced parts against corrosion
- High reliabily and low maintenance costs
- Project design according to EEC rules

#### **Functions**

- 22 pre-set sizes from 4" to 45"
- Random lenght pushbutton
- Two pushbuttons to memorize two different paper lenghts (short/long), ideal for -H- cardboard box closing
- Heater is not available for battery operated unit

#### **Technical Data**

Dimensions: L 18" x W11"x H10"

Weight: approx 26 lbs