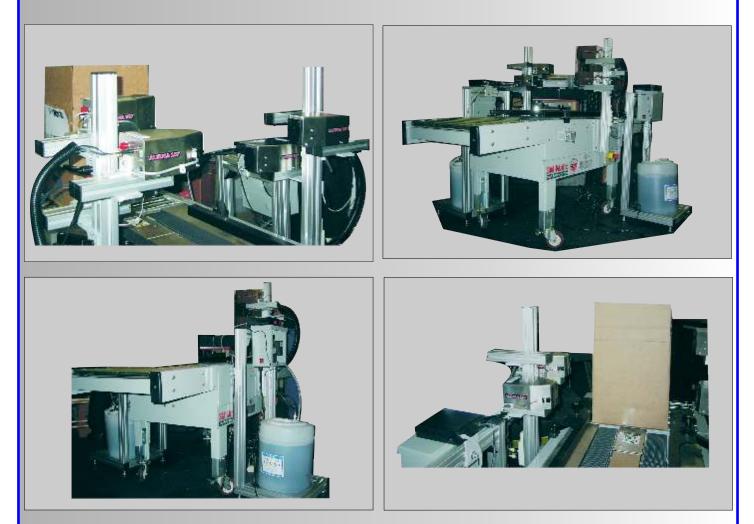

## ajet 101 (licensed version)

In the application featured in pictures below, standard **ajet 101** inkjet printer is shown in licensee housing and mounted on a 3M case sealer. Printheads (shown as Altima 107s) are mounted on either side of case. As case is transported through case sealer, two sides are printed with a total of 5 lines of print. System is installed and operating in a shrimp processing plant.

This application uses 5 ajet 101 printers mounted on ajet 101 printers are mounted on opposing sides of the case sealer. Each unit can be controlled individually the 3M case sealer. Two lines of information are using the hand-held input device or can be linked to a printed on one side and two lines on the opposite side. single computer and controlled simultaneously.