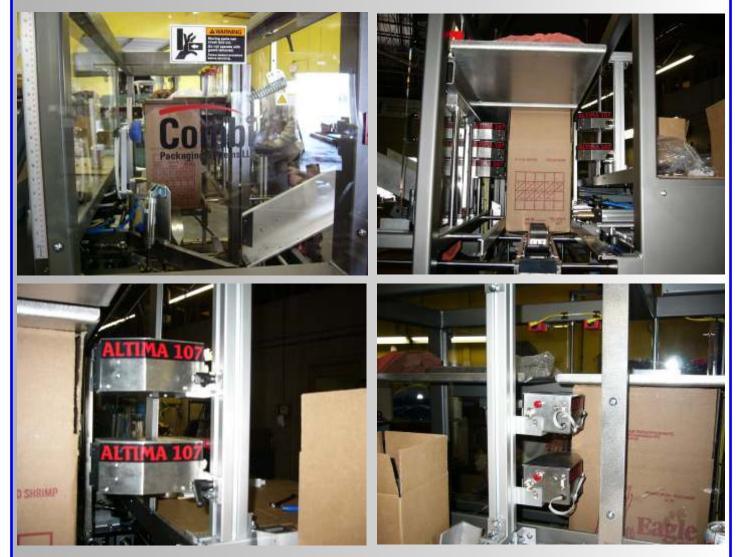

In the application featured in pictures below, standard **ajet 101** inkjet printer is shown in licensee housing and mounted in Combi Casing System. Printheads (shown as Altima 107s) are mounted on either side of case. As case is transported through system, two sides are printed with a total of 5 lines of print. System is installed and operating in a shrimp processing plant in Lafayette, Louisiana.

This application uses 5 ajet 101 printers mounted ajet 101 printers are mounted on opposing sides of inside the case handling system. Each unit can be the case handling system. Two lines of information are controlled individually using the hand-held input printed on one side and three lines on the opposite device or can be linked to a single computer and side. Printing is automatic as the case is moved controlled simultaneously.