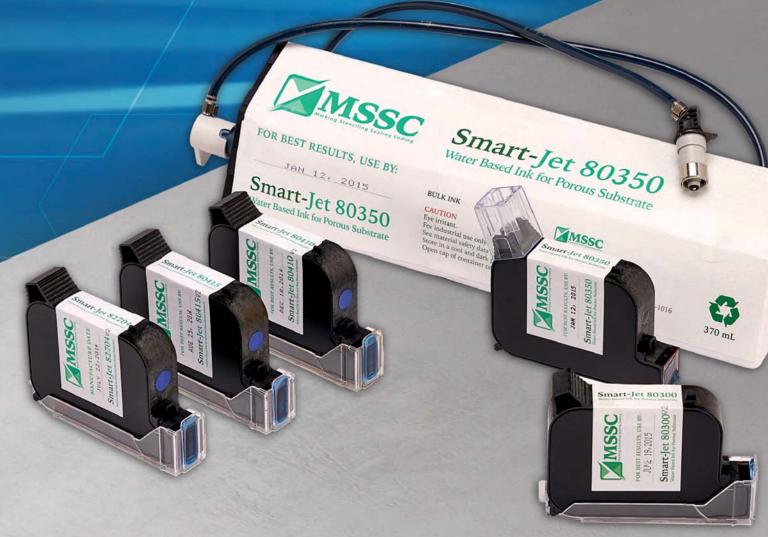

#### **Smart-Jet Inks feature:**

- · Porous and non-porous options
- · Suitable for various materials
- 3 color choices for non-porous printing
- Uses HP 2.5 cartridge technology

## **Aqueous (Porous)**

Dye-based aqueous inks for porous surfaces provide immediate startup, excellent sharpness and optical density.

| Inks        | Solvent (Non-Porous)  |                        |                         | Aqueous (Porous)        |              |
|-------------|-----------------------|------------------------|-------------------------|-------------------------|--------------|
| Color       | <ul><li>Red</li></ul> | <ul><li>Blue</li></ul> | <ul><li>Black</li></ul> | <ul><li>Black</li></ul> | Black (Bulk) |
| Part number | 80415                 | 80410                  | 82704                   | 80300                   | 80350        |
| Amount      | 42 ml                 | 42 ml                  | 42 ml                   | 42 ml                   | 370 ml       |