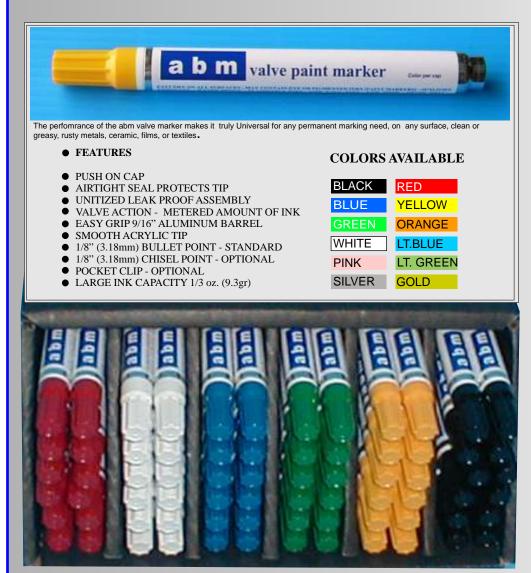

## **BOOST SALES OF VALVE-ACTION PAINT MARKERS WITH THIS POP DISPLAY**

Valve action means the pen doesn't dry out, even if cap is left off. Simply press the tip to reactivate pen. Marker can be used on most surfaces including glass, metal, rubber, brick, plastic or textiles. Even marks on dirty or greasy surfaces and rusty metals. Sunlight resistent and waterproof.

#### **HIGH MARGINS**

Low cost of ABM markers can mean high profits even if sold through resellers. Designed to capture that "add on" sale and add to ticket total.

### **READY TO SELL**

Display comes complete with Six Dozen ABM paint markers. The standard assortment is one dozen each of Red, White, Blue, Green, Yellow and Black. Or choose your own assortment.